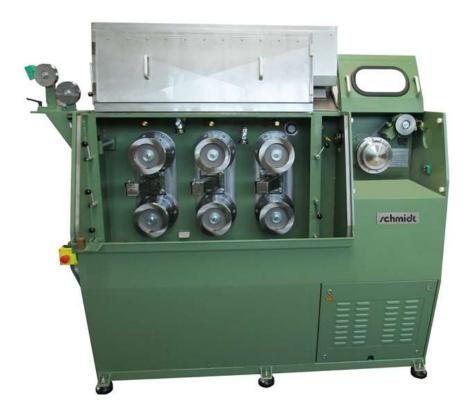

## Wire drawing machine 180-30

## **Features and Benefits**

Finish wire diameter 0,3 mm to 0,8 mm (0.012" - 0.031")

- Wire material stainless steel, heating conductors, resistance alloys
- Drawing speed 0-10 m/s ( 2,000 fpm )
- Total number of dies 22
- Step cones wet, drawing dies wet (fully submerged)
- 1<sup>st</sup> step cone pair 16% WE (machine gear) steel with coating; diameter 200 mm (8")
- 2<sup>nd</sup> step cone pair 16% WE (machine gear) steel with coating; diameter 200 mm (8")
- 3<sup>rd</sup> step cone pair 16% WE (machine gear) steel with coating; diameter 200 mm (8")
- Capstan (final die) 16% WE (machine gear); diameter 200 mm (8")
- Designed for central lubricant supplying system; option: drawing agent tank made from stainless steel