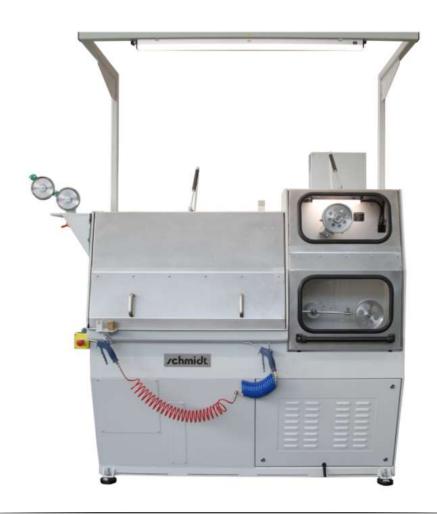

## Wire drawing machine 180-15

## **Features and Benefits**

Finish wire diameter 0,2 mm to 0,35 mm (0.00787" – 0.01378")

- Wire material EDM wire (brass, zinc coated brass)
- Drawing speed 0-25 m/s (5,000 fpm) or 0-35 m/s (6,500 fpm)
- Total number of dies 19 (20)
- Step cones wet, drawing dies wet (fully submerged)
- 1<sup>st</sup> step cone pair 16% WE (machine gear) steel with coating; diameter 200 mm (8")
- 2<sup>nd</sup> step cone pair 16% WE (machine gear) steel with coating; diameter 200 mm (8")
- Capstan (final die ) 16% WE (machine gear) ; diameter 200 mm (8")
- Designed for central lubricant supplying system; option: drawing agent tank made from stainless steel