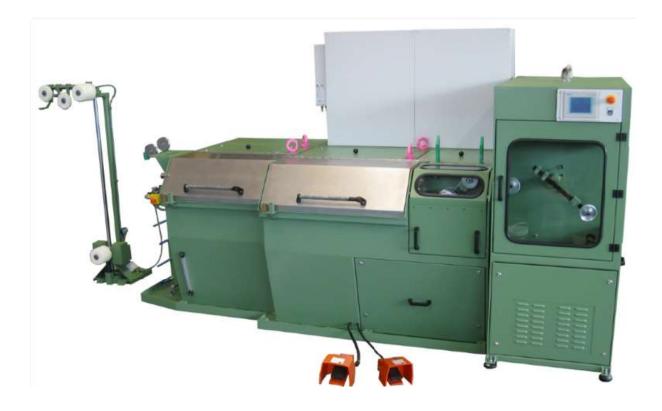

## Wire drawing machine 150-40

## **Features and Benefits**

Finish wire diameter 0,2 mm to 0,8 mm (0.00787" – 0.031")

- Wire material stainless steel and carbon steel
- Drawing speed 0-25 m/s ( 5,000 fpm )
- Total number of dies 19 (20)
- Step cones wet, drawing dies wet (fully submerged)
- 1<sup>st</sup> step cone pair 16% WE (machine gear) steel with coating or ceramic steel compound construction ; diameter 250 mm (10")
- 2<sup>nd</sup> step cone pair 16% WE (machine gear) steel with coating or ceramic steel compound construction ; diameter 250 mm (10")
- Capstan (final die) 10 % or 14 % or 16% WE (machine gear) ; diameter 250 mm (10") ; water cooled
- Integrated drawing agent tank made from stainless steel with 1.000 liter (265 US-gal) capacity