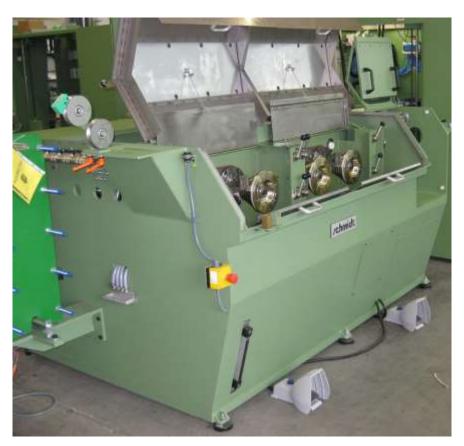

## Wire drawing machine 150-15/21

## **Features and Benefits**

Finish wire diameter 0,15 mm to 0,5 mm (0.00591" – 0.01969")

- Wire material stainless steel
- Drawing speed 0-25 m/s (5,000 fpm)
- Total number of dies 21
- Step cones wet, drawing dies wet (fully submerged)
- 1<sup>st</sup> step cone pair 16% WE (machine gear)
  steel with coating or ceramic steel compound construction; diameter 200 mm (8")
- 2<sup>nd</sup> step cone pair 16% WE (machine gear)
  steel with coating or ceramic steel compound construction; diameter 200 mm (8")
- Capstan (final die) 14 % or 16% WE (machine gear); diameter 200 mm (10"); water cooled
- Integrated drawing agent tank made from stainless steel with 750 liter (195 US-gal) capacity